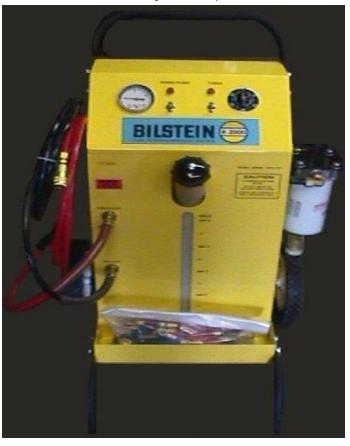

#### How the DX-1000 WORKS

The DX-1000 is a 2-line cleaning system that connects to the engine through quality OEM specific adapters. The DX-1000 passes a concentrated mixture of Engine Clean cleaning detergent and diesel fuel through the components of the fuel system while the engine is running. The system removes organic and inorganic fuel deposits that build up in fuel injector, injection pumps and combustion chambers. Carbon, gum and varnish in the entire upper engine are dissolved and removed during combustion, then passed harmlessly out of the exhaust.

#### Benefits

- ▶ Automatic Operation
- Automatically Maintains Correct Pressure and Flow
- ▶ Industrial Quality Pump and Fuel Filter
- ▶ Self Contained Mobile Cart
- ▶ Engine Specific Adapter Package
- ▶ Safe For Use In All Diesel Engines
- ▶ Exclusive Soak Mode
- ▶ Exclusive Pump Relay By-Pass Valve saves Pump Life

### **Technical Specifications**

- ▶ Power Supply 12 Volt DC Operation
- ▶ Power Leads 10', 14 Gauge Heavy Duty
- ▶ Vacuum and Pressure Gauge 2.5" 0-30 in. hg. 0-60 PSI
- ▶ Timer 0-60 Minute Adjustable
- ► Hoses 12' Each Nylon 1/2" O.D. Reinforced Output and Return
- ▶ Wheels 10"
- ▶ Fuel Tank Capacity 5 Gallons
- ► Shipping: Weight 60 lbs, Height 35" Tall Width 22" Wide, Depth 23" Deep
- ▶ Cabinet Powder Coated Metal