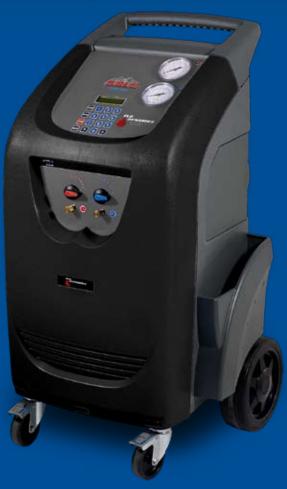

## **CCST 288**

- Fast, efficient refrigerant recovery and recycling
- Fast liquid refrigerant transfer—1 lb per minute
- Automatic or assisted operation
- Standard display provides menu-driven operation and service status—*multilingual readout*
- Automated Intell-a-Purge™ air-purge system **NEW!**
- Automatic oil purge
- Integrated oil injection
- Heated power charging when needed
- Audible notification of service end, filter and vacuum pump oil change
- Great mobility and locking front wheels
- One year warranty
- Design certified for compliance with SAE J2788

Fully Interactive Control Panel

Filter/Dryer Set for CCST288: *P/N FR200* 