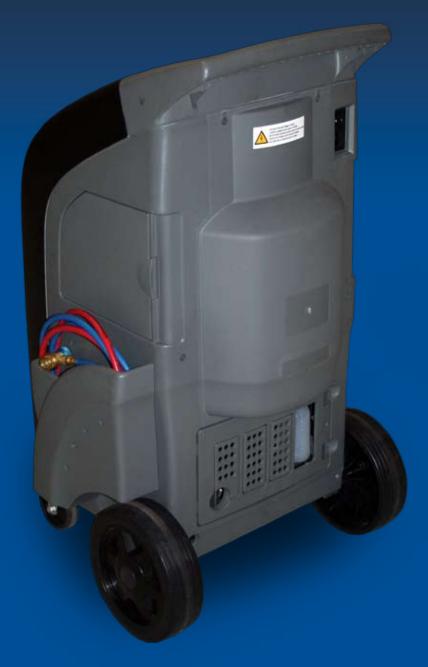

## **CCST 288**

- Fast, efficient refrigerant recovery and recycling
- Fast liquid refrigerant transfer—1 lb per minute
- Automatic or assisted operation
- Standard display provides menu-driven operation and service status—*multilingual readout*
- Automated Intell-a-Purge™ air-purge system **NEW!**
- Automatic oil purge
- Integrated oil injection
- Heated power charging when needed
- Audible notification of service end, filter and vacuum pump oil change
- Great mobility and locking front wheels
- One year warranty
- Design certified for compliance with SAE J2788

## **SPECIFICATIONS:**

- 110 VAC 60 Hz
- 5 CFM Vacuum Pump
- Internally mounted 50-lb DOT tank with IMO tank-full switch
- Dimensions: 41"H x 24"W x 22"D
- Weight: 198 lbs

Elkhart, IN 46514 Phone: 800-303-5874 Fax: 574-262-0198