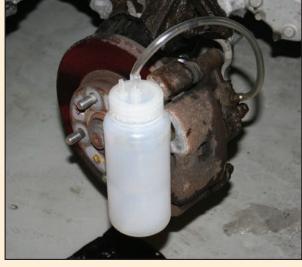

## **SPECIFICATIONS:**

Dimensions: 39"H x 17"W x 26"D Shipping Weight: 68 lbs. New Fluid Tank: 7 quarts Waste Fluid Bottle: 1/2 quart Power: 12V DC from vehicle's battery

Waste Fluid Bottle connects to vehicle's bleeder screws