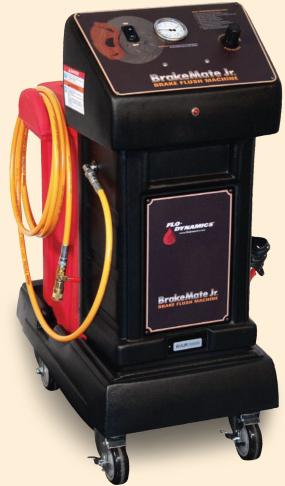

## Brake flush machine

## **FEATURES / BENEFITS**

- New fluid tank includes automatic low fluid shutoff.
- Able to handle high pressure Hybrid vehicle brake systems
- Complete set of master cylinder adapters in storage case included
- Pressure regulator and gauge to set proper fluid pressure
- 3-quart new fluid storage tank
- Operates on 12 volts DC
- Handy waste fluid container with magnet
- Four polyurethane casters for easy mobility

## **SPECIFICATIONS:**

Dimensions: 39"H x 17"W x 26"D Shipping Weight: 68 lbs. New Fluid Tank: 7 quarts Waste Fluid Bottle: 1/2 quart Power: 12V DC from vehicle's battery

Waste Fluid Bottle connects to vehicle's bleeder screws