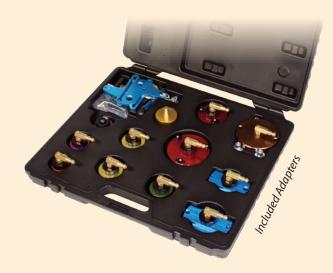

## **FEATURES / BENEFITS**

- New fluid tank includes automatic low fluid shutoff.
- Able to handle high pressure Hybrid vehicle brake systems
- Complete set of master cylinder adapters in storage case included
- Pressure regulator and gauge to set proper fluid pressure
- 3-quart new fluid storage tank
- Operates on 12 volts DC
- Handy waste fluid container with magnet
- Four polyurethane casters for easy mobility

## **PART NUMBERS**

98002 Includes Master Cylinder Adapter Set

98003 Without Adapters

**941 416** Complete Master Cylinder Adapter Set w/ Storage Case