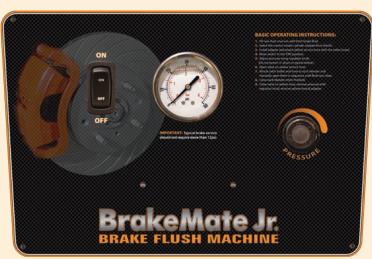

S / BENEFITS**

- New fluid tank includes automatic low fluid shutoff.
- Able to handle high pressure Hybrid vehicle brake systems
- Complete set of master cylinder adapters in storage case included
- Pressure regulator and gauge to set proper fluid pressure
- 3-quart new fluid storage tank
- Operates on 12 volts DC
- Handy waste fluid container with magnet
- Four polyurethane casters for easy mobility

## **PART NUMBERS**

98002 Includes Master Cylinder Adapter Set

98003 Without Adapters

**941 416** Complete Master Cylinder Adapter Set w/ Storage Case

## **SPECIFICATIONS:**

Dimensions: 39"H x 17"W x 26"D Shipping Weight: 68 lbs. New Fluid Tank: 7 quarts Waste Fluid Bottle: 1/2 quart Power: 12V DC from vehicle's battery







Waste Fluid Bottle connects to vehicle's bleeder screws





Pressure is adjustable from 1 - 49 PSI.