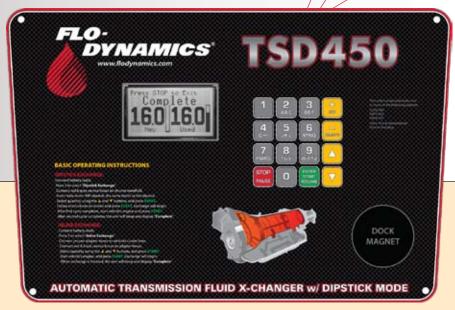

## **Additional Key Exclusive Features:**

- Select ANY quantity from 1 to 20 quarts
- Easy to follow screen prompts
- Quart Counter

- Pause Button
- Power interruption memory
- Volt Meter

# Flo-Dynamics has the fastest, most reliable, and now the easiest transmission fluid exchanger on the market... *dipstick* or *inline*.

### **PERFORMANCE-DRIVEN BENEFITS**

- Accurate sensor technology allows optimum fluid level to be maintained in vehicle's transmission.
- Two in-line 22-micron absolute fluid filters capture microscopic particles and contaminants.
- Easy to use adapters allow quick hookup to virtually any automobile make and model, saving time and money.
- Fully automatic. Performs an entire exchange with the push of a button.
- 2.5 gallon per minute pump ensures rapid exchanges.

#### **FEATURES**

- Roto-cast polyethylene body and tanks
- Drains vehicle's transmission for filter change
- Ability to add and remove fluid
- Adapter holder drains directly into waste tank
- Ergonomically correct working height
- 5-inch locking caster wheels
- Clear service hoses

### **SPECIFICATIONS**

- Dimensions: 39"H x 24 3/4"W x 25"D
- Shipping Weight: 150 lbs.
- Fluid Tanks: 24 qt. New & Used
- Power: 12V DC from vehicle's battery

Ability to stop during service

Memory if battery cables are disconnected

Easy to follow prompts

Fully interactive control panel provides easier operation with closer monitoring for greater efficiency, control and cost savings.

2600 Jeanwood Drive Elkhart, IN 46514 1-800-303-5874 www.flodynamics.com