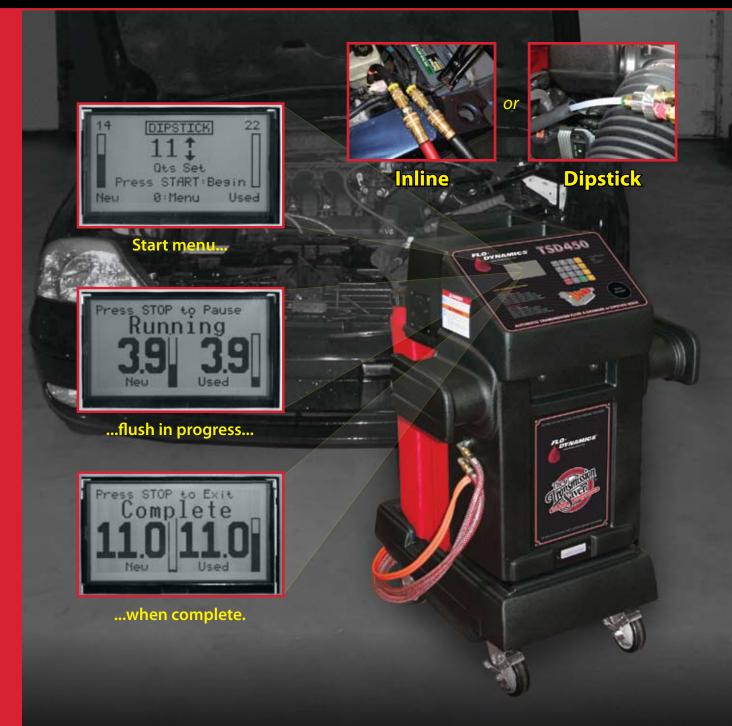

# Flo-Dynamics has the fastest, most reliable, and now the easiest transmission fluid exchanger on the market... *dipstick* or *inline*.

Easy to follow prompts

Fully interactive control panel provides easier operation with closer monitoring for greater efficiency, control and cost savings.

2600 Jeanwood Drive Elkhart, IN 46514 1-800-303-5874 www.flodynamics.com