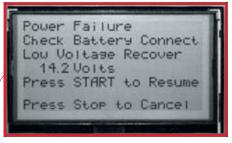

### **SPECIFICATIONS**

- Dimensions: 39"H x 24 3/4"W x 25"D
- Shipping Weight: 150 lbs.
- Fluid Tanks: 24 qt. New & Used
- Power: 12V DC from vehicle's battery

Ability to stop during service

Memory if battery cables are disconnected

Easy to follow prompts

Fully interactive control panel provides easier operation with closer monitoring for greater efficiency, control and cost savings.

2600 Jeanwood Drive Elkhart, IN 46514 1-800-303-5874 www.flodynamics.com